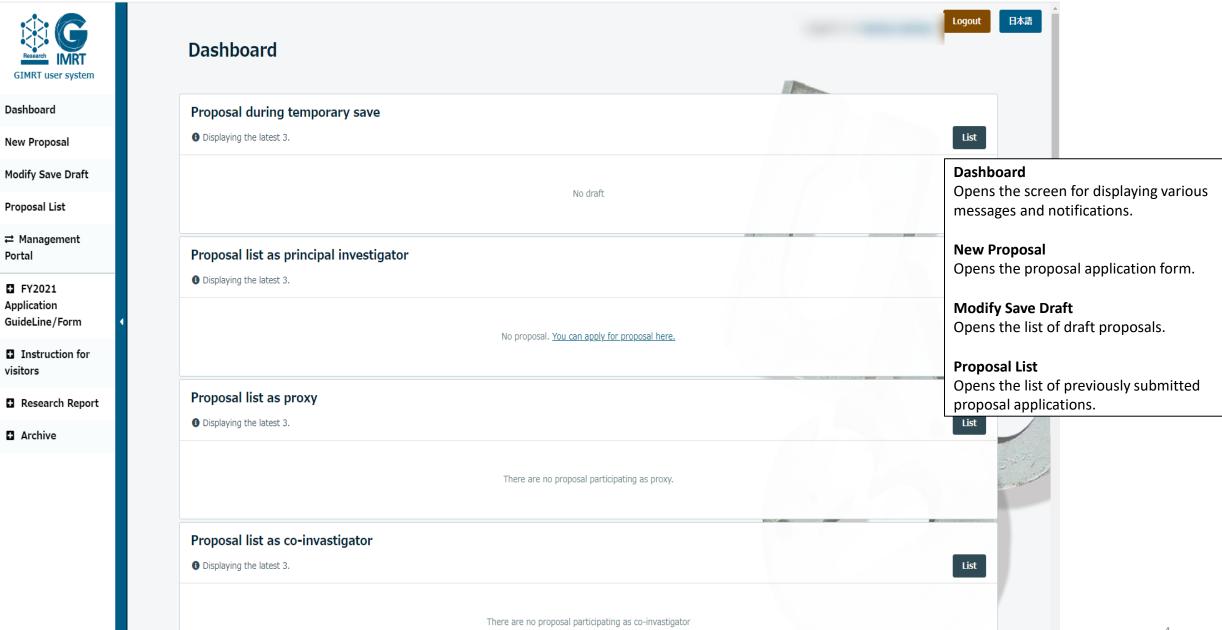

# 3. Dashboard

| UID                                                    |   |
|--------------------------------------------------------|---|
| Principal Investigator                                 |   |
| Affiliation                                            |   |
| Job                                                    |   |
|                                                        |   |
| Required Area                                          |   |
| Research Divisions and Groups                          | ~ |
|                                                        |   |
| Young Reseacher                                        |   |
| 37 or younger                                          |   |
| As of 1st Jan. 2021                                    |   |
| Required Type or Category                              |   |
| Research Divisions and Groups                          |   |
| 🔾 General Research                                     |   |
| Challenging Project                                    |   |
| Challenging Research                                   |   |
| <ul> <li>Workshop(domestic)</li> <li>Ture P</li> </ul> |   |
| 🔿 Туре В                                               |   |

Fields marked with **[Required]** are mandatory input fields. The application cannot be submitted if any of the mandatory input fields have been skipped.