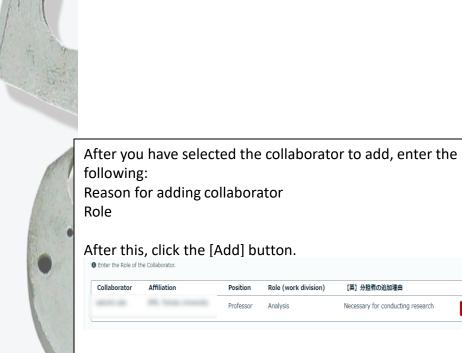

# 7. Adding collaborators

| ist up your Collaborator              |                                        |                       |   |
|---------------------------------------|----------------------------------------|-----------------------|---|
| empty                                 |                                        |                       |   |
|                                       |                                        |                       |   |
|                                       |                                        |                       | 1 |
| Required Add Collaborator             |                                        |                       |   |
| Sato                                  |                                        | 187people matched 🗸 🗸 |   |
| You can search registered user by pu  | ting a part of name in the search box. | 187people matched     |   |
| 【英】 分担者の追加理由                          | 【英】追加の理由を記入してください                      |                       |   |
| Role (work division)                  | Input Role                             |                       |   |
| O Enter the Role of the Collaborator. |                                        |                       |   |
|                                       | iation Position Role                   | a                     |   |
| Collaborator Affil                    |                                        |                       |   |

Clicking the [Add Collaborator] button brings you to the screen for adding collaborators, as shown in the image.

Enter all or part of the name of the collaborator in the input field in the red frame to begin searching.

A list of matched names is displayed next to the input field. Select the collaborators to add them from the list.