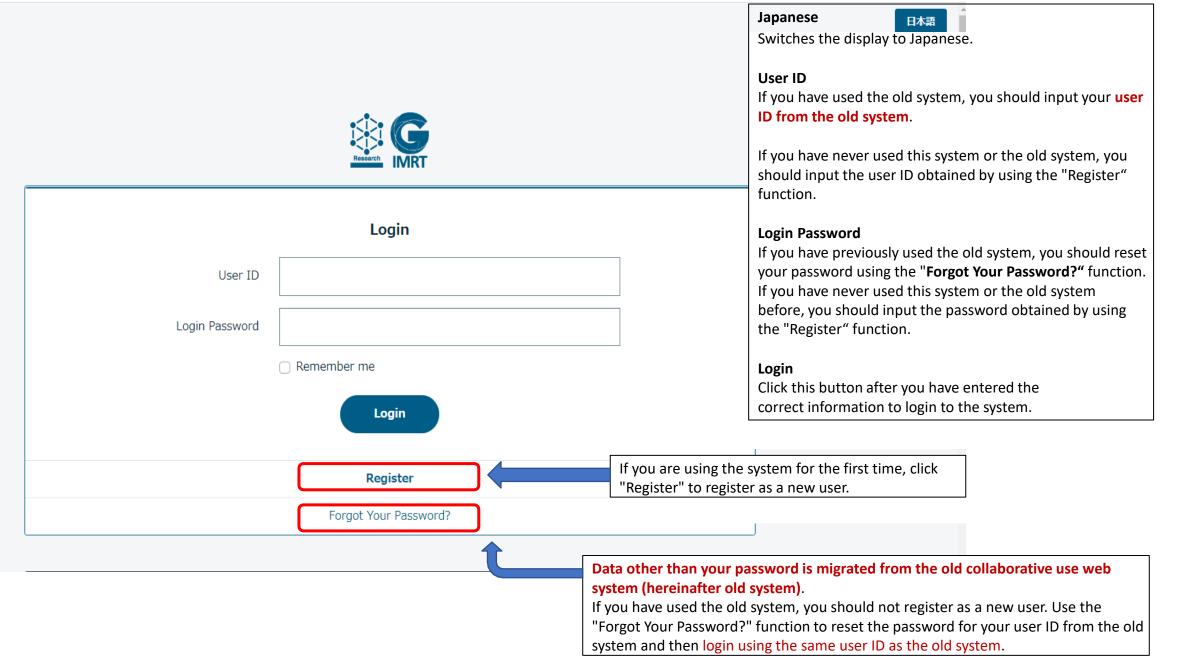

# Manual for Applicants

2020/11/25

# Table of Contents

- 1. Logging in.....1
- 2. Resetting your password......2
- 3. Dashboard.....4
- 4. New proposals.....5
- 5. Draft proposals.....11
- 6. Proposal list.....12
- 7. Adding collaborators.....13
- 8. Registering a response form.....16